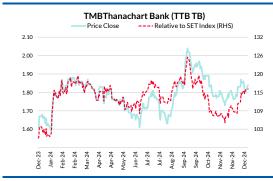

# **Share Performance (%)**

|                            | YTD  | 1m  | 3m    | 6m  | 12m   |
|----------------------------|------|-----|-------|-----|-------|
| Absolute                   | 10.2 | 2.2 | (5.2) | 7.0 | 15.7  |
| Relative                   | 11.7 | 5.8 | (0.6) | 1.1 | 16.5  |
| 52-wk Price low/high (THB) |      |     |       |     | -2.04 |