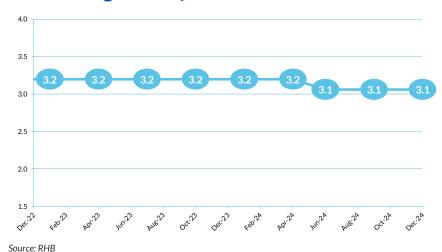

# Overall ESG Score: 3.1 (out of 4)

# F: GOOD

• Key risks: i) Slower-than-expected economic growth that will impact asset quality and growth prospects, ii) NIM compression from potential benchmark interest rate cuts, and iii) decline in used car prices.