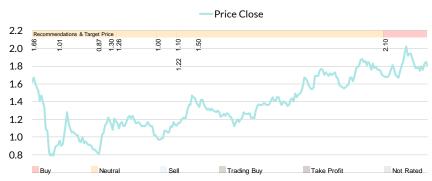

# **Recommendation Chart**

Dec-19 Jun-20 Dec-20 Jun-21 Dec-21 Jun-22 Dec-22 Jun-23 Dec-23 Jun-24

Source: RHB, Bloomberg

| Date       | Recommendation | Target Price | Price |
|------------|----------------|--------------|-------|
| 2024-10-21 | Buy            | 2.10         | 1.84  |
| 2024-07-23 | Buy            | 2.10         | 1.73  |
| 2024-06-25 | Buy            | 2.10         | 1.74  |
| 2024-05-31 | Buy            | 2.10         | 1.69  |
| 2022-01-24 | Neutral        | 1.50         | 1.35  |
| 2021-10-25 | Neutral        | 1.22         | 1.15  |
| 2021-10-21 | Neutral        | 1.10         | 1.13  |
| 2021-07-21 | Neutral        | 1.00         | 0.99  |
| 2021-04-22 | Neutral        | 1.26         | 1.19  |
| 2021-01-20 | Neutral        | 1.26         | 1.15  |
| 2020-12-17 | Neutral        | 1.30         | 1.19  |
| 2020-10-20 | Neutral        | 0.87         | 0.81  |
| 2020-04-23 | Neutral        | 1.01         | 0.92  |
| 2019-12-04 | Neutral        | 1.66         | 1.51  |
| 2019-11-04 | Neutral        | 1.54         | 1.44  |